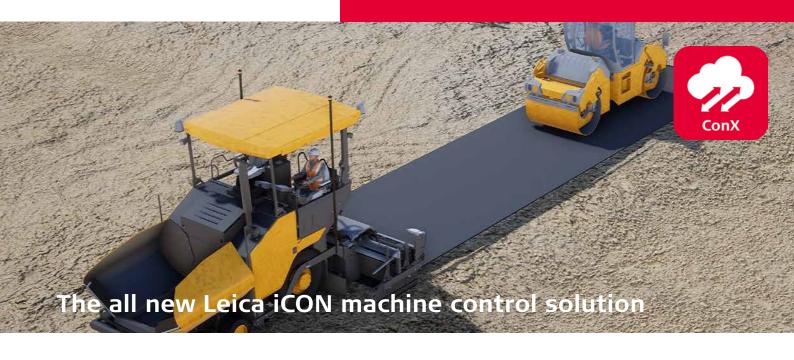

# 3D machine control solutions

Leica Geosystems offers 3D machine control solutions for any heavy construction application on your construction site. iCON pave makes the paving work for asphalt operator and contractor easier and at lower costs. Stringless asphalt paving increases consistency and quality of the surface.