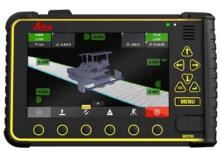

## LEICA GEOSYSTEMS MACHINE CONTROL SOLUTIONS

- Simple and intuitive user interface
- Easy installation and quick setup for operators
- Rugged design of cradle and panel
- Docking station with onboard memory
- One software for all for easier operation

- Many sensor combinations possible to suit every paving task
- Track, view and sync via Leica ConX
- Automatic leapfrog for continuous paving to increase quality
- Support all main asphalt paver brands
- High end version includes working width and steering control

#### **PREPARATION**

- Upload project data (xml files) via Leica ConX
- Select reference line in project
- Customise the screen

#### **WORK PROCESS**

- Monitor work progress on the panel, and adjust the settings if required
- Perform as-built checks with spare total station
- Reposition total station for automatic leapfrog

## **QUALITY CONTROL**

- Monitor project progress in real time via Leica ConX
- Generate as-built documentation for quality control
- Use Leica ConX for remote support

Copyright Leica Geosystems AG, 9435 Heerbrugg, Switzerland. All rights reserved. Printed in Switzerland – 2018. Leica Geosystems AG is part of Hexagon AB. 877849en – 10.18