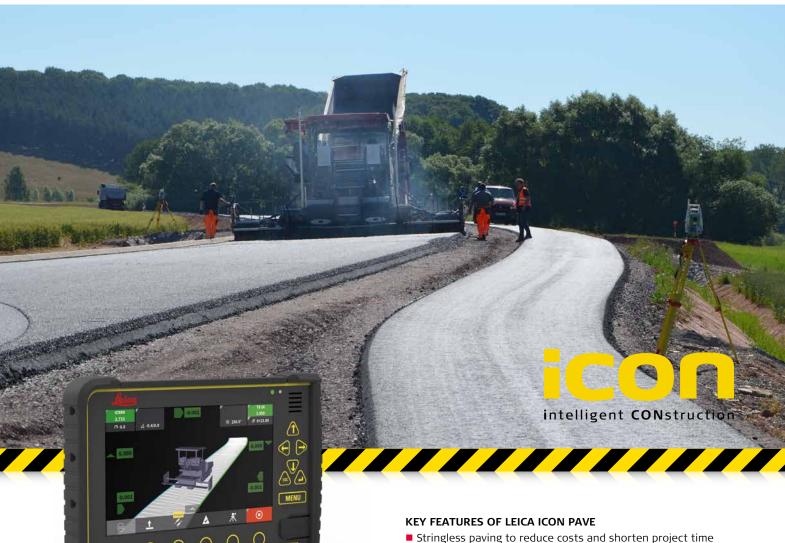

# Leica iCON pave 3D machine control for asphalt paving applications

Experience the unique benefits of Leica iCON machine control solutions for your asphalt pavers. Get your asphalt paving job done faster, more efficiently and right the first time. Save time and costs by avoiding the dependency of string lines.

# 3D machine control solutions

Leica Geosystems offers 3D machine control solutions for any heavy construction application on your construction site. iCON pave makes the paving work for asphalt operator and contractor easier and at lower costs. Stringless asphalt paving increases consistency and quality of the surface.